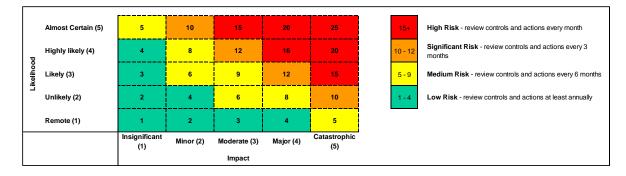

## **Risk Assessment Guidance**

| Risk Likelihood Key   |             |            |           |           |           |  |  |  |
|-----------------------|-------------|------------|-----------|-----------|-----------|--|--|--|
|                       | Score - 1   | Score - 2  | Score - 3 | Score - 4 | Score - 5 |  |  |  |
|                       | Remote      | Unlikely   | Possible  | Likely    | Definite  |  |  |  |
| Expected<br>frequency | 10 - yearly | 3 - yearly | Annually  | Quarterly | Monthly   |  |  |  |

| Risk Impact Key            |                                                                                     |                                                                         |                                                                             |                                                                                             |                                                                                         |  |  |  |  |
|----------------------------|-------------------------------------------------------------------------------------|-------------------------------------------------------------------------|-----------------------------------------------------------------------------|---------------------------------------------------------------------------------------------|-----------------------------------------------------------------------------------------|--|--|--|--|
| Risk Impact                | Score - 1                                                                           | Score - 2                                                               | Score - 3                                                                   | Score - 4                                                                                   | Score - 5                                                                               |  |  |  |  |
|                            | Insignificant                                                                       | Minor                                                                   | Moderate                                                                    | Major                                                                                       | Catastrophic                                                                            |  |  |  |  |
| Compliance &<br>Regulation | Minor breach of internal<br>regulations, not<br>reportable                          | Minor breach of external<br>regulations, not<br>reportable              | disciplinary action                                                         | Significant breach of<br>external regulations<br>leading to<br>intervention or<br>sanctions | Major breach leading to<br>suspension or<br>discontinuation of<br>business and services |  |  |  |  |
| Financial                  | Less than £50,000                                                                   | Between £50,000 and<br>£100,000                                         |                                                                             | Between £1,000,000<br>and £5,000,000                                                        | More than £5,000,000                                                                    |  |  |  |  |
| Service Delivery           | Disruption to one service<br>for a period of 1 week or<br>less                      | Disruption to one service<br>for a period of 2 weeks                    | Loss of one service for                                                     | Loss of one or more<br>services for a period<br>of 1 month or more                          | Permanent cessation of service(s)                                                       |  |  |  |  |
| Reputation                 | Complaints from<br>individuals / small groups<br>of residents<br>Low local coverage | Complaints from local<br>stakeholders                                   | Broader based general<br>dissatisfaction with the<br>running of the council | Significant adverse<br>national media<br>coverage                                           | Persistent adverse<br>national media<br>coverage                                        |  |  |  |  |
|                            |                                                                                     | Adverse local media<br>coverage                                         |                                                                             | Resignation of<br>Director(s)                                                               | Resignation / removal<br>of CEX / elected<br>Member                                     |  |  |  |  |
| Health & Safety            | Minor incident resulting in<br>little harm                                          | Minor Injury to Council<br>employee or someone in<br>the Council's care | employee or someone in the                                                  | Fatality to Council<br>employee or<br>someone in the<br>Council's care                      | Multiple fatalities to<br>Council employees or<br>individuals in the<br>Council's care  |  |  |  |  |